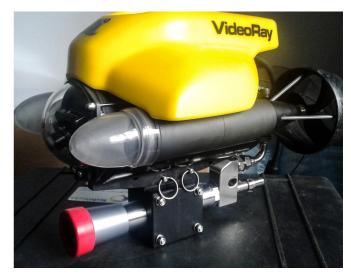

## ROV Cavitation Cleaning CW202 - CW303

The DiveWise Equipment CW202 and CW303 ROV lances are designed to retrofit almost any ROV on the market for cavitation cleaning to remove corrosion, coatings and thick layers of fouling, oysters and barnacles with water pressures up to 300bar (4,350 psi).

## Features

- Easy and solid installation
- Improved cavitation technology
- Intensity adjustable with highpressure unit
- > Durable, salt water resistant materials
- > Double-walled stainless steel lance
- Tapered lance tip with visible cover ring
- Single neutrally buoyant high-pressure hose required
- Retrolance straight behind cavitation lance